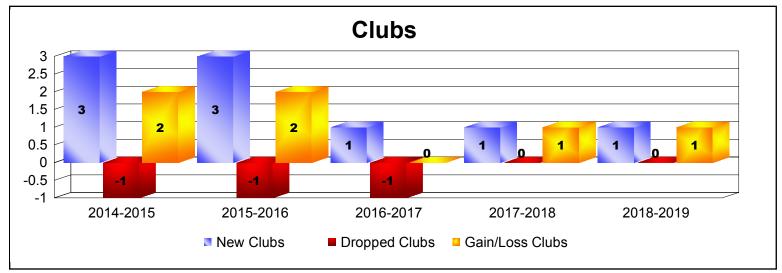

District LD 8

As of June 2019 Cumulative

| Year      | New<br>Clubs | Dropped<br>Clubs | Gain/<br>Loss<br>Clubs | New<br>Members | Charter<br>Members | Reinstate<br>Members | Transfer<br>Members | Total<br>Member<br>Added | Total<br>Members<br>Dropped | Gain/<br>Loss<br>Members |
|-----------|--------------|------------------|------------------------|----------------|--------------------|----------------------|---------------------|--------------------------|-----------------------------|--------------------------|
| 2014-2015 | 3            | -1               | 2                      | 311            | 78                 | 12                   | 4                   | 405                      | -243                        | 162                      |
| 2015-2016 | 3            | -1               | 2                      | 309            | 76                 | 2                    | 2                   | 389                      | -339                        | 50                       |
| 2016-2017 | 1            | -1               | 0                      | 444            | 32                 | 13                   | 6                   | 495                      | -294                        | 201                      |
| 2017-2018 | 1            | 0                | 1                      | 246            | 26                 | 10                   | 3                   | 285                      | -345                        | -60                      |
| 2018-2019 | 1            | 0                | 1                      | 244            | 34                 | 7                    | 6                   | 291                      | -343                        | -52                      |
| Average   | 2            | -1               | 1                      | 311            | 49                 | 9                    | 4                   | 373                      | -313                        | 60                       |