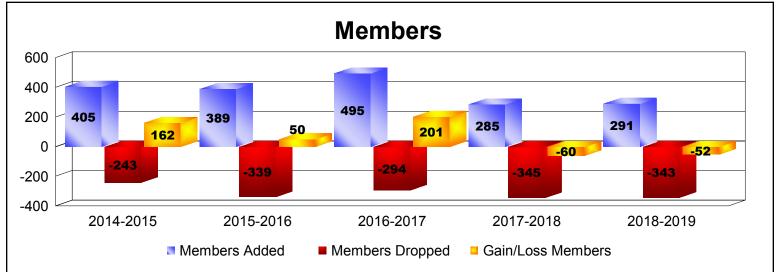

District LD 8

As of June 2019 Cumulative

| Year      | New<br>Clubs | Dropped<br>Clubs | Gain/<br>Loss<br>Clubs | New<br>Members | Charter<br>Members | Reinstate<br>Members | Transfer<br>Members | Total<br>Member<br>Added | Total<br>Members<br>Dropped | Gain/<br>Loss<br>Members |
|-----------|--------------|------------------|------------------------|----------------|--------------------|----------------------|---------------------|--------------------------|-----------------------------|--------------------------|
| 2014-2015 | 3            | -1               | 2                      | 311            | 78                 | 12                   | 4                   | 405                      | -243                        | 162                      |
| 2015-2016 | 3            | -1               | 2                      | 309            | 76                 | 2                    | 2                   | 389                      | -339                        | 50                       |
| 2016-2017 | 1            | -1               | 0                      | 444            | 32                 | 13                   | 6                   | 495                      | -294                        | 201                      |
| 2017-2018 | 1            | 0                | 1                      | 246            | 26                 | 10                   | 3                   | 285                      | -345                        | -60                      |
| 2018-2019 | 1            | 0                | 1                      | 244            | 34                 | 7                    | 6                   | 291                      | -343                        | -52                      |
| Average   | 2            | -1               | 1                      | 311            | 49                 | 9                    | 4                   | 373                      | -313                        | 60                       |